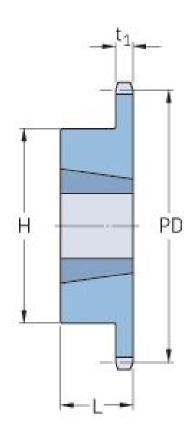

## **PHS 08B-1TBH25**

| Pitch P (mm)        | 12.7 |
|---------------------|------|
| Pitch P (in)        | 0.5  |
| No. of teeth        | 25   |
| Pitch diameter      | 12.7 |
| (mm)                |      |
| Pitch diameter (in) | 0.5  |
| Min. bore (mm)      | 14   |
| Min. bore (in)      | 0.55 |
| Max. bore (mm)      | 41.3 |
| Max. bore (in)      | 1.63 |
| Hub H (mm)          | 76   |
| Hub H (in)          | 2.99 |
| Hub L (mm)          | 25   |
| Hub L (in)          | 0.98 |
| Weight (kg)         | 0.59 |
| Weight (lbs)        | 1.3  |
| Bushing no.         | 0.41 |
|                     |      |